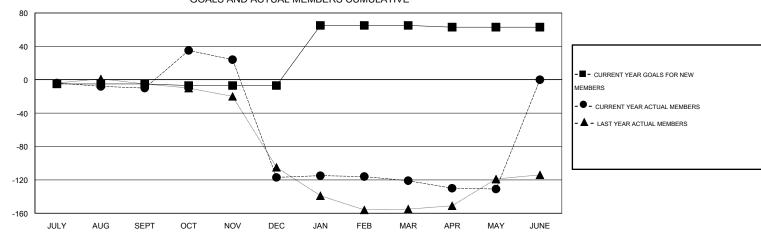

## LOCATION REPUBLIC OF IRELAND

 $\mathsf{GMT}\;\mathsf{CA}\;4$ 

|               |                  | Clubs            |                  |                  |                       |                    | Members                             |                    |                  |
|---------------|------------------|------------------|------------------|------------------|-----------------------|--------------------|-------------------------------------|--------------------|------------------|
|               | RESUL            | TS FOR 2014-2015 |                  |                  | RESULTS FOR 2014-2015 |                    |                                     |                    |                  |
| QUARTER       | NEW CLUB<br>GOAL | NEW CLUBS        | DROPPED<br>CLUBS | NET<br>GAIN/LOSS | QUARTER               | NEW MEMBER<br>GOAL | CHARTER AND<br>NEW MEMBERS<br>ADDED | DROPPED<br>MEMBERS | NET<br>GAIN/LOSS |
| JULY/AUG/SEPT | 0                | 0                | 0                | 0                | JULY/AUG/SEPT         | -5                 | 30                                  | 40                 | -10              |
| OCT/NOV/DEC   | 0                | 1                | 7                | -6               | OCT/NOV/DEC           | -2                 | 78                                  | 185                | -107             |
| JAN/FEB/MAR   | 2                | 0                | 1                | -1               | JAN/FEB/MAR           | 72                 | 59                                  | 63                 | -4               |
| APR/MAY/JUNE  | 0                | 0                | 0                | 0                | APR/MAY/JUNE          | -2                 | 30                                  | 40                 | -10              |

## GOALS AND ACTUAL MEMBERS CUMULATIVE

| DROPPED CLUBS: 8  DROPPED MEMBERS |                  | 59 CLUBS OF 112 ADDED 1 OR MORE<br>NEW MEMBERS | GENDER DISTRIBU<br>MALE<br>FEMALE     | TION<br>1,894 (77.46%)<br>551 (22.54%) |          |
|-----------------------------------|------------------|------------------------------------------------|---------------------------------------|----------------------------------------|----------|
| DECEASED  CLUB CANCELLED  OTHER   | 19<br>138<br>171 | CLICK HERE FOR HEALTH ASSESSMENT DATA          | FAMILY UNIT MEMBERS HEAD OF HOUSEHOLD |                                        | 72<br>36 |
| TOTAL                             | 328              |                                                | NON-HEAD OF HOUSEHOLI                 | 36                                     |          |